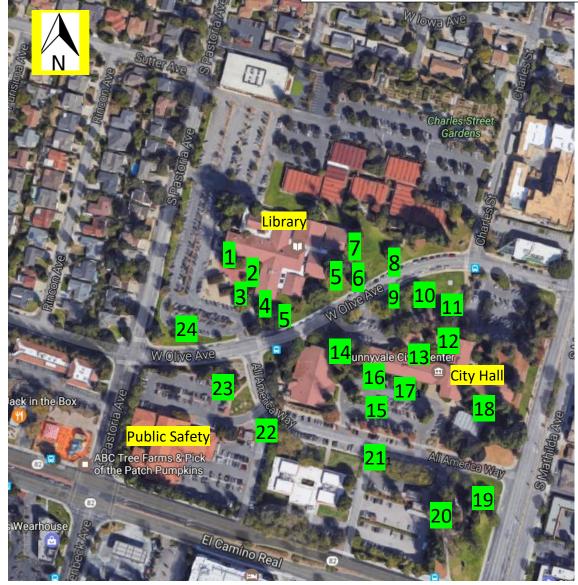

## Sunnyvale Civic Center Tree Walk

Note: Civic Center under construction in 2021. Numerous trees have been removed, and many others are inaccessible at this time. This map will be updated when possible.

Imagery ©2021 Google, Imagery ©2021 CNES/Airbus, Maxar Technologies, Planet.com, U.S. Geological Survey, USDA Farm Service Agency, Map data ©2021 Google

- 1 Redwood
- 2 Japanese Maple
- 3 Cork Oak
- 4 Saucer Magnolia
- 5 Holly Oak
- 6 Honey Locust
- 7 Canary Island Pine
- 8 Chinese Pistache
- 9 Ginkgo
- 10 Liquidambar
- 11 Southern Magnolia
- 12 Japanese Flowering Cherry
- 13 Camphor
- 14 Redwood Grove
- 15 Copper Beech
- 16 Ohio Buckeye
- 17 Crape Myrtle
- 18 Fern Pine
- 19 Tulip Poplar
- 20 Sycamore
- 21 Chinese Elm
- 22 Monterey Pine
- 23 Cherry Trees Donated by sister city Iizuka, Japan in 2014
- 24 Copper Beech